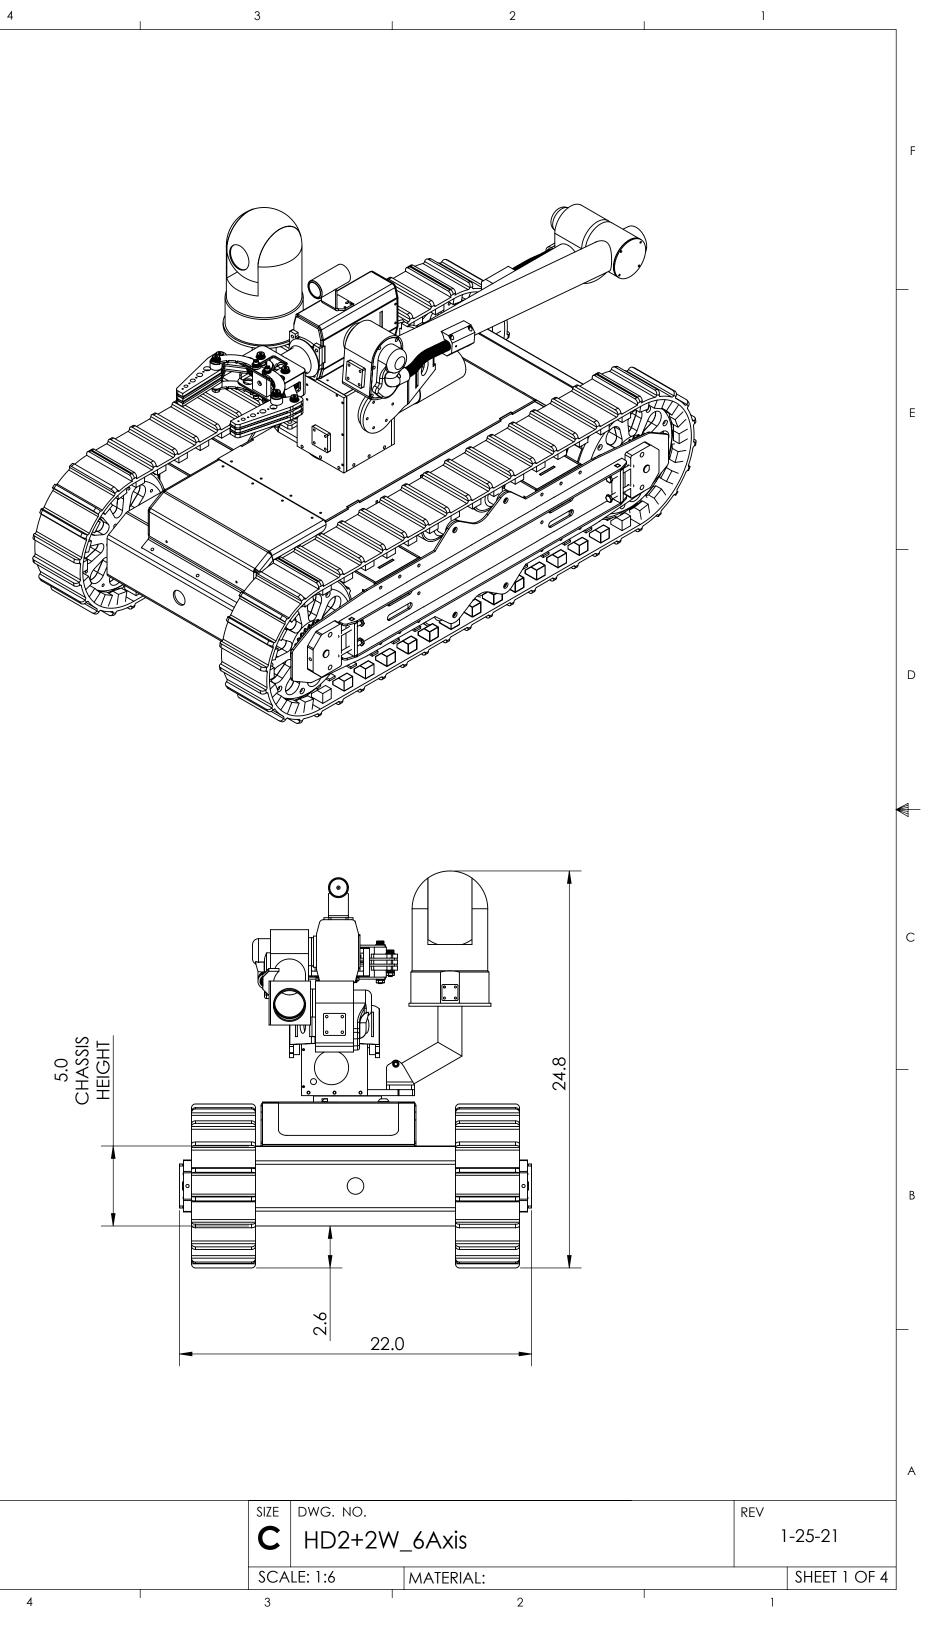

E DECIMAL | HES<br>±0.03 | COMMENTS: |
|-----------------------------------------------------------------------|------------------------------------------|--------------------------------------------------------------------------------------------------------------------|----------------------------------------------------------------------------------------------------------------------|--------------|-----------|
| 8                                                                     | 7                                        | 6                                                                                                                  | 5                                                                                                                    | <b>A</b>     |           |





|   | SIZE | DWG. NO. |           | REV |              |
|---|------|----------|-----------|-----|--------------|
|   | С    | HD2+2W   | _6Axis    |     | 1-25-21      |
|   | SCA  | LE: 1:6  | MATERIAL: |     | SHEET 2 OF 4 |
| I | 3    |          | 2         | 1   |              |





| SIZE | DWG. NO. |           |   | REV |              |
|------|----------|-----------|---|-----|--------------|
| C    | HD2+2W   | _6Axis    |   | 1   | -25-21       |
| SCA  | LE: 1:6  | MATERIAL: |   |     | SHEET 3 OF 4 |
| 3    |          |           | 2 | 1   |              |



2

1

Е

3

5

| <b>SUPERDROID ROBOTS INC</b><br>Ph: 919-557-9162<br>Fax: 775-416-2595 | THE INFORMATION CO<br>PROPERTY OF SUPERE<br>IN PART OR AS A WHO | ONTAINED IN THIS DRAWING IS THE SOLE<br>DROID ROBOTS INC. ANY R