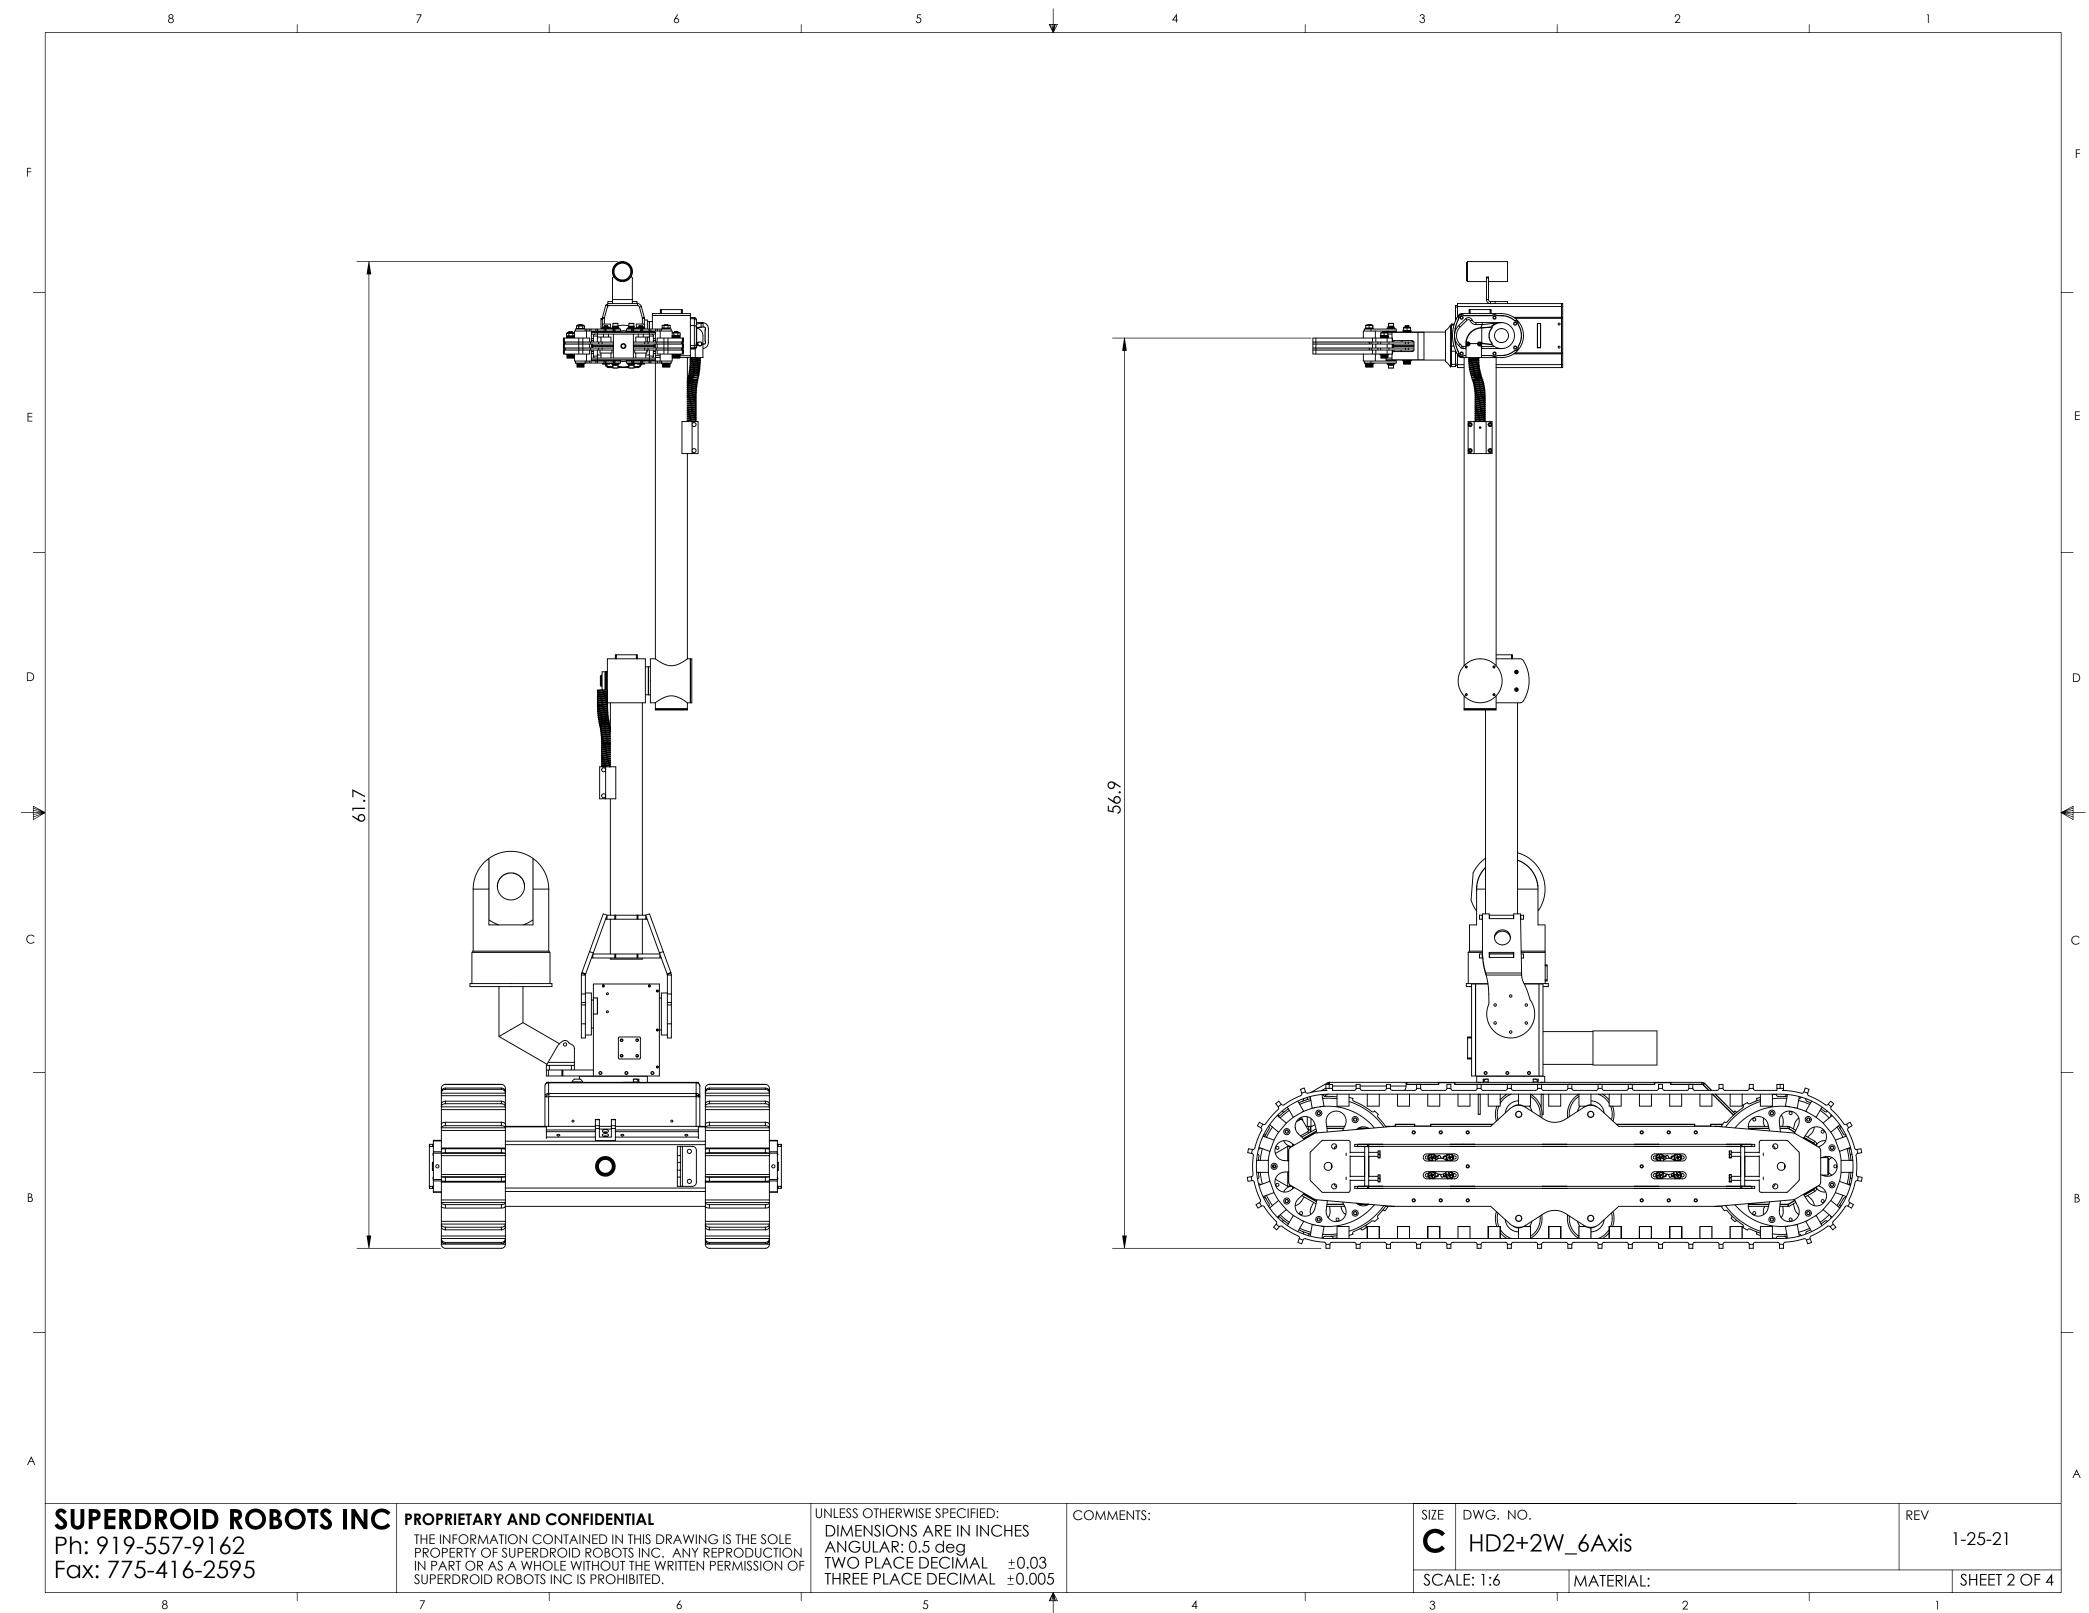

| <b>SUPERDROID ROBOTS INC</b><br>Ph: 919-557-9162<br>Fax: 775-416-2595 | THE INFORMATION CO<br>PROPERTY OF SUPERD | ONTAINED IN THIS DRAWING IS THE SOLE<br>ROID ROBOTS INC. ANY REPRODUCTION<br>DLE WITHOUT THE WRITTEN PERMISSION OF | UNLESS OTHERWISE SPECIFIED:<br>DIMENSIONS ARE IN INC<br>ANGULAR: 0.5 deg<br>TWO PLACE DECIMAL<br>THREE PLACE DECIMAL | HES<br>±0.03 | COMMENTS: |
|-----------------------------------------------------------------------|------------------------------------------|--------------------------------------------------------------------------------------------------------------------|----------------------------------------------------------------------------------------------------------------------|--------------|-----------|
| 8                                                                     | 7                                        | 6                                                                                                                  | 5                                                                                                                    | <b>A</b>     |           |

|   | SIZE | DWG. NO. |           | REV |              |
|---|------|----------|-----------|-----|--------------|
|   | С    | HD2+2W   | _6Axis    |     | 1-25-21      |
|   | SCA  | LE: 1:6  | MATERIAL: |     | SHEET 2 OF 4 |
| I | 3    |          | 2         | 1   |              |