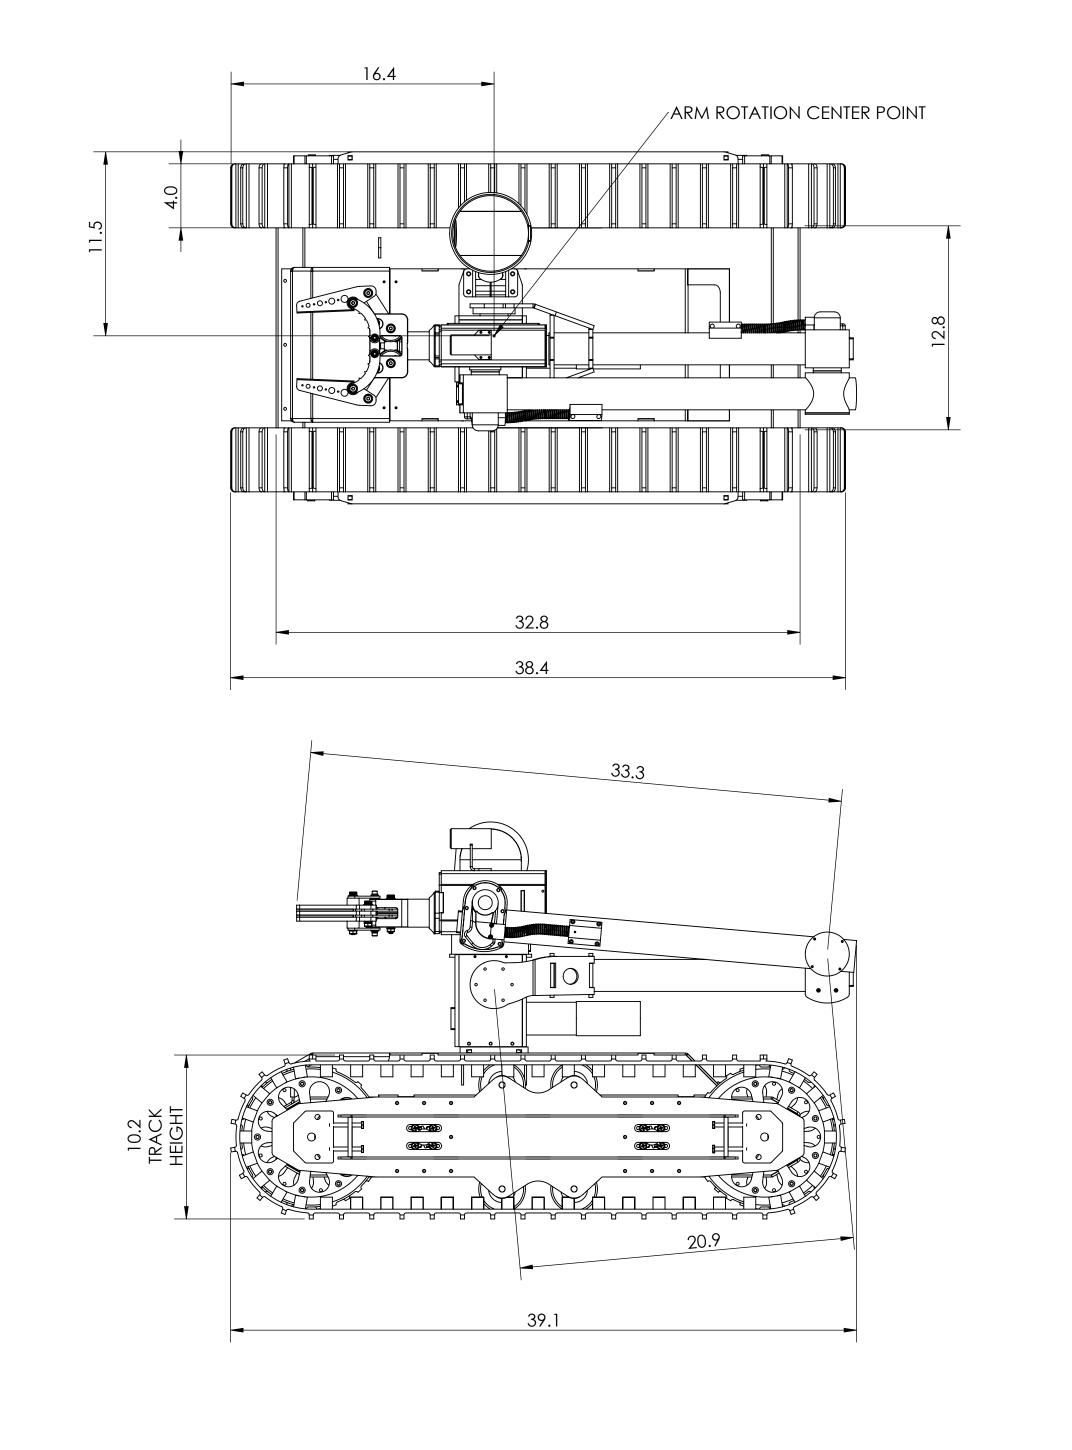

6

5

8

E

D

С

А

7

| <b>SUPERDROID ROBOTS INC</b><br>Ph: 919-557-9162<br>Fax: 775-416-2595 | THE INFORMATION CO<br>PROPERTY OF SUPERD | ONTAINED IN THIS DRAWING IS THE SOLE<br>ROID ROBOTS INC. ANY REPRODUCTION<br>DLE WITHOUT THE WRITTEN PERMISSION OF | UNLESS OTHERWISE SPECIFIED:<br>DIMENSIONS ARE IN INC<br>ANGULAR: 0.5 deg<br>TWO PLACE DECIMAL<br>THREE PLACE DECIMAL | HES<br>±0.03 | COMMENTS: |
|-----------------------------------------------------------------------|------------------------------------------|--------------------------------------------------------------------------------------------------------------------|----------------------------------------------------------------------------------------------------------------------|--------------|-----------|
| 8