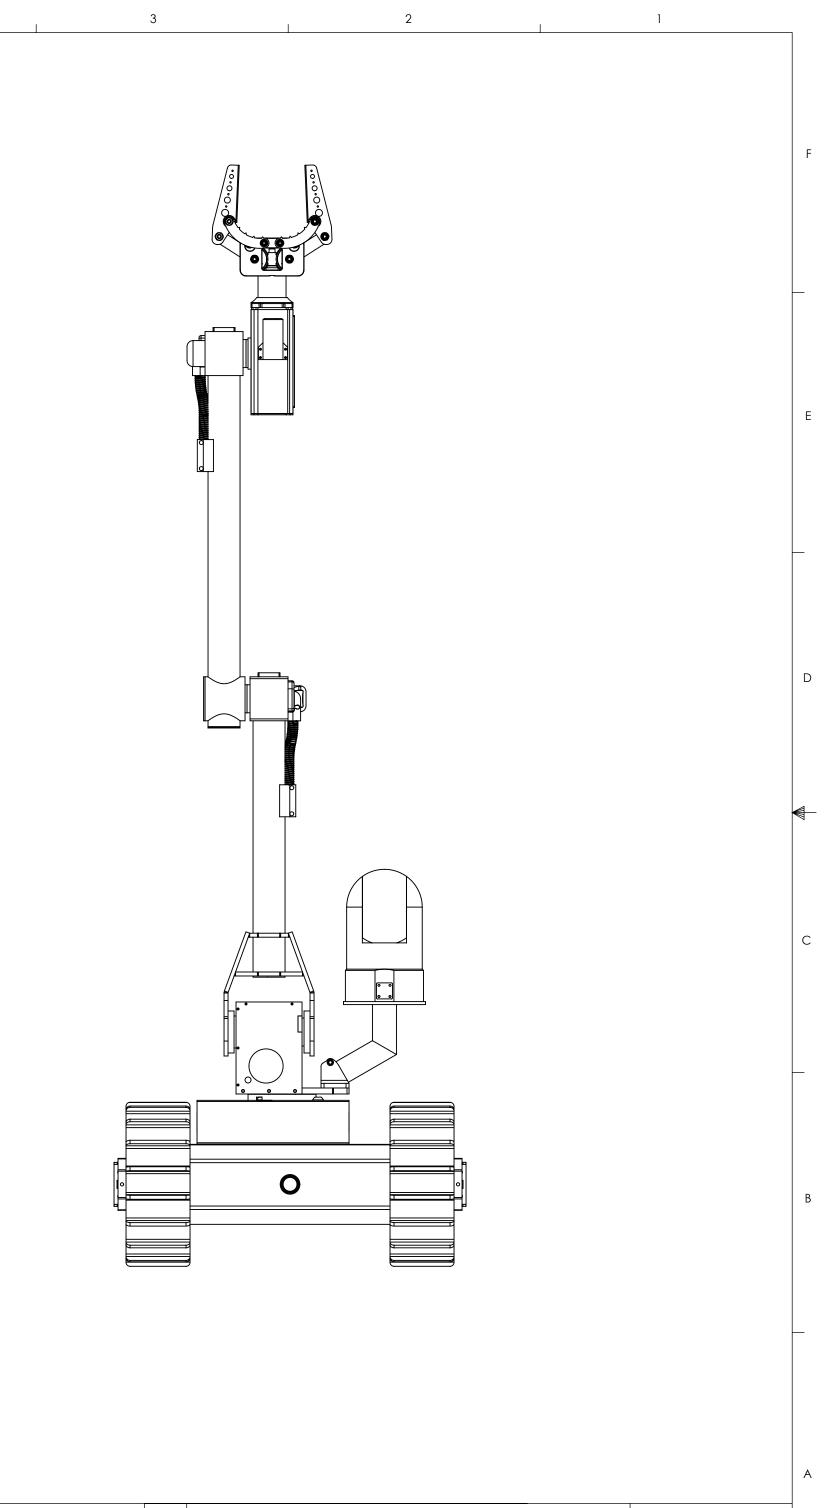

--------------------------------------------------------------------------------------------------|--------------|-----------|
| 8                                                                     | 7                                        | 6                                                                                                                  | 5                                                                                                                    | <b>A</b>     |           |





|   | SIZE | DWG. NO. |           | REV |              |
|---|------|----------|-----------|-----|--------------|
|   | С    | HD2+2W   | _6Axis    |     | 1-25-21      |
|   | SCA  | LE: 1:6  | MATERIAL: |     | SHEET 2 OF 4 |
| I | 3    |          | 2         | 1   |              |





| SIZE | DWG. NO. |           |   | REV |              |
|------|----------|-----------|---|-----|--------------|
| C    | HD2+2W   | _6Axis    |   | 1   | -25-21       |
| SCA  | LE: 1:6  | MATERIAL: |   |     | SHEET 3 OF 4 |
| 3    |          |           | 2 | 1   |              |



2

1

Е

3

5

| <b>SUPERDROID ROBOTS INC</b><br>Ph: 919-557-9162<br>Fax: 775-416-2595 | THE INFORMATION CO<br>PROPERTY OF SUPERE<br>IN PART OR AS A WHO | ONTAINED IN THIS DRAWING IS THE SOLE<br>DROID ROBOTS INC. ANY REPRODUCTION<br>OLE WITHOUT THE WRITTEN PERMISSION OF | TWO PLACE DECIMAL ±0.03    | COMMENTS: |
|-----------------------------------------------------------------------|-----------------------------------------------------------------|---------------------------------------------------------