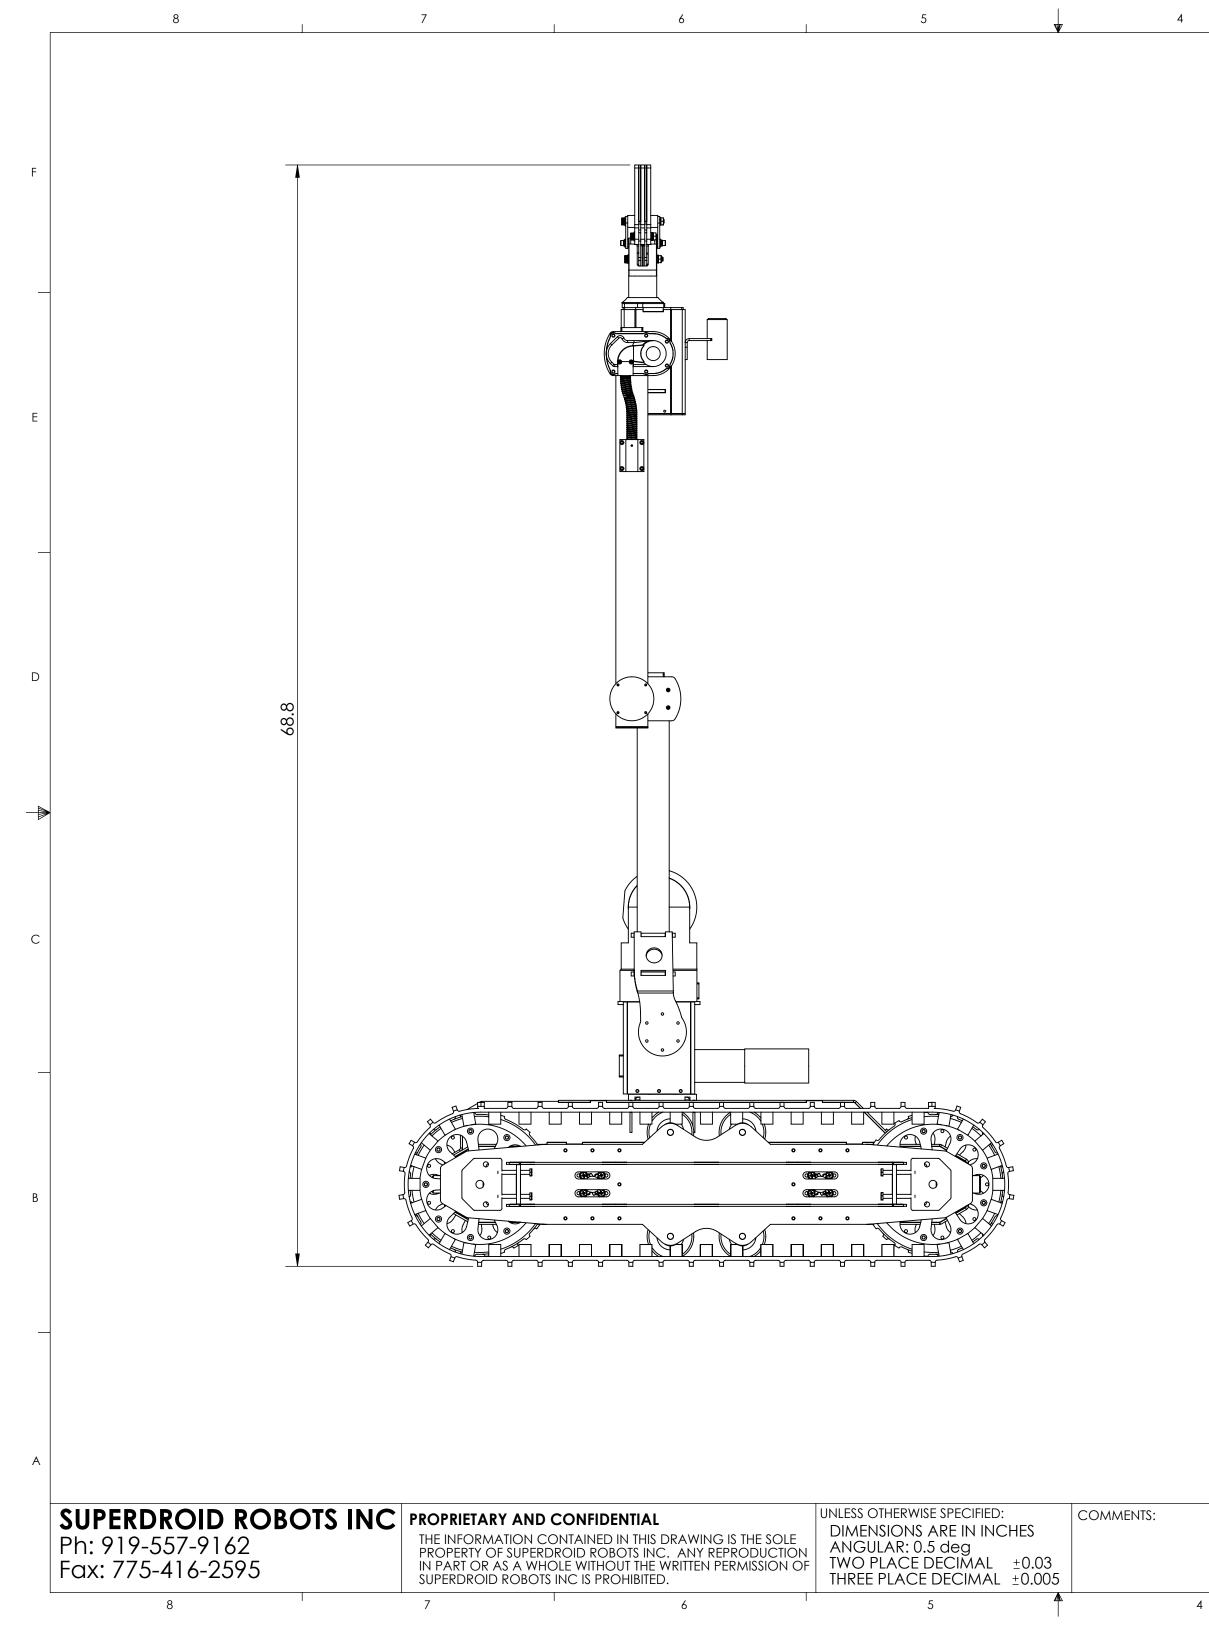

2

1

Е

3

5

| <b>SUPERDROID ROBOTS INC</b><br>Ph: 919-557-9162<br>Fax: 775-416-2595 | THE INFORMATION CO<br>PROPERTY OF SUPERE<br>IN PART OR AS A WHO | ONTAINED IN THIS DRAWING IS THE SOLE<br>DROID ROBOTS INC. ANY REPRODUCTION<br>OLE WITHOUT THE WRITTEN PERMISSION OF | TWO PLACE DECIMAL ±0.03    | COMMENTS: |
|-----------------------------------------------------------------------|-----------------------------------------------------------------|---------------------------------------------------------------------------------------------------------------------|----------------------------|-----------|
|                                                                       | SUPERDROID ROBOTS                                               | SINC IS PROHIBITED.                                                                                                 | THREE PLACE DECIMAL ±0.005 |           |
| 8                                                                     | 7                                                               | 6                                                                                                                   | 5                          |           |