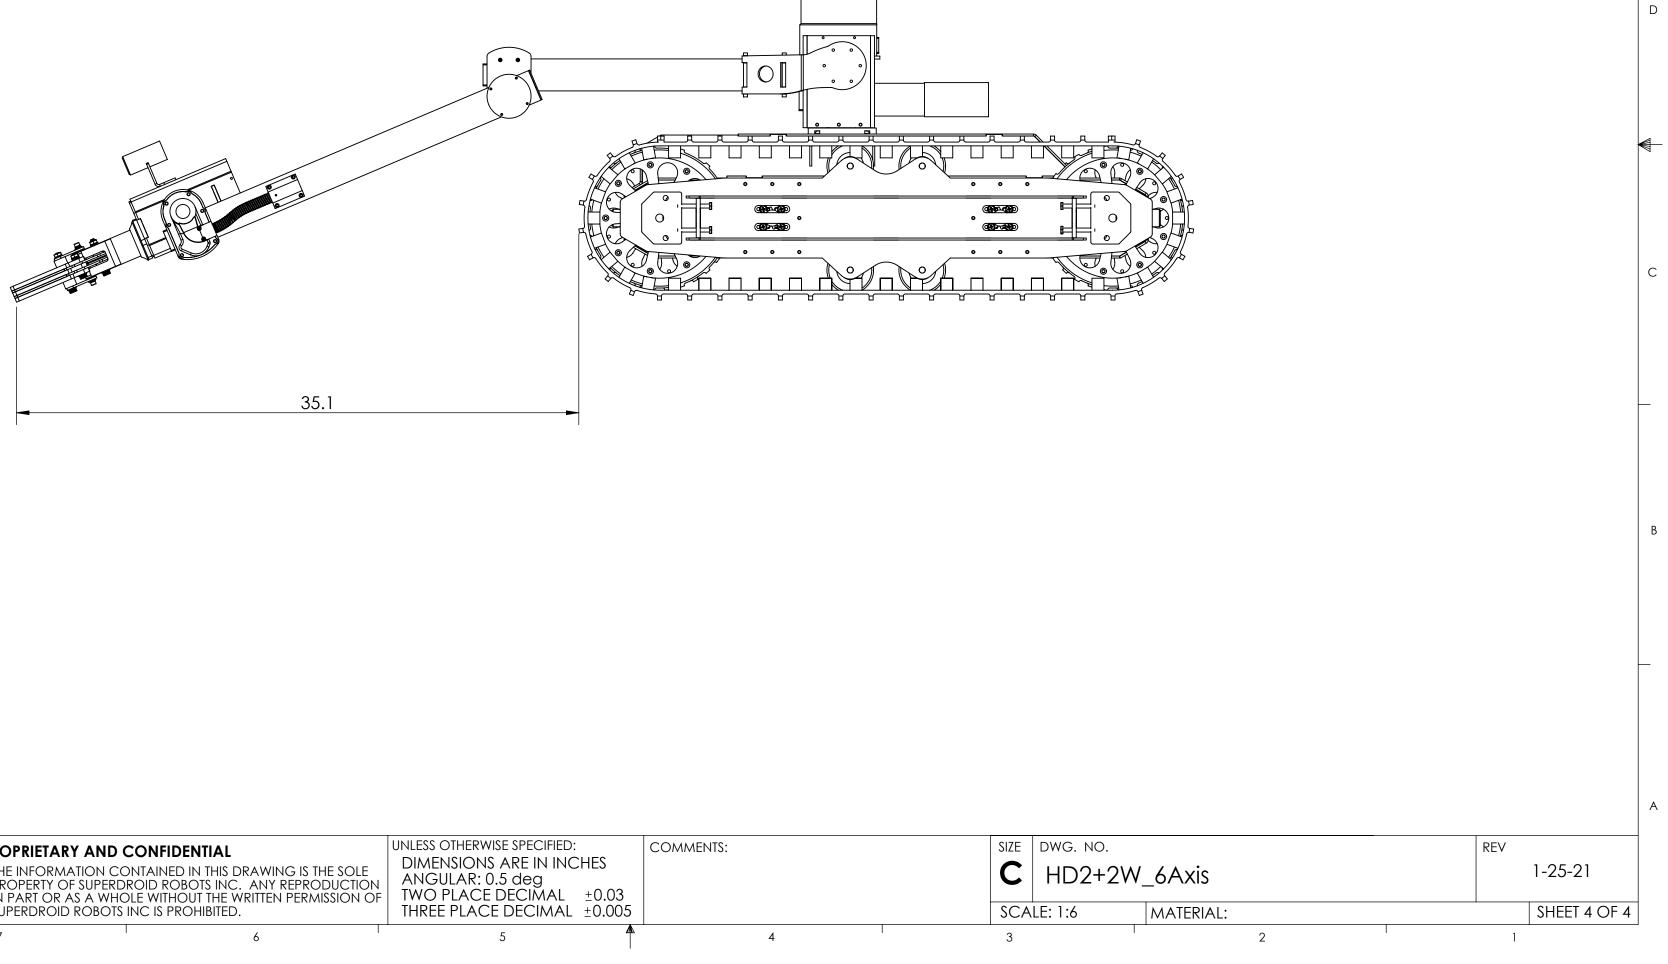

| SIZE | DWG. NO. |           |   | REV |              |
|------|----------|-----------|---|-----|--------------|
| C    | HD2+2W   | _6Axis    |   | 1   | -25-21       |
| SCA  | LE: 1:6  | MATERIAL: |   |     | SHEET 3 OF 4 |
| 3    |          |           | 2 | 1   |              |